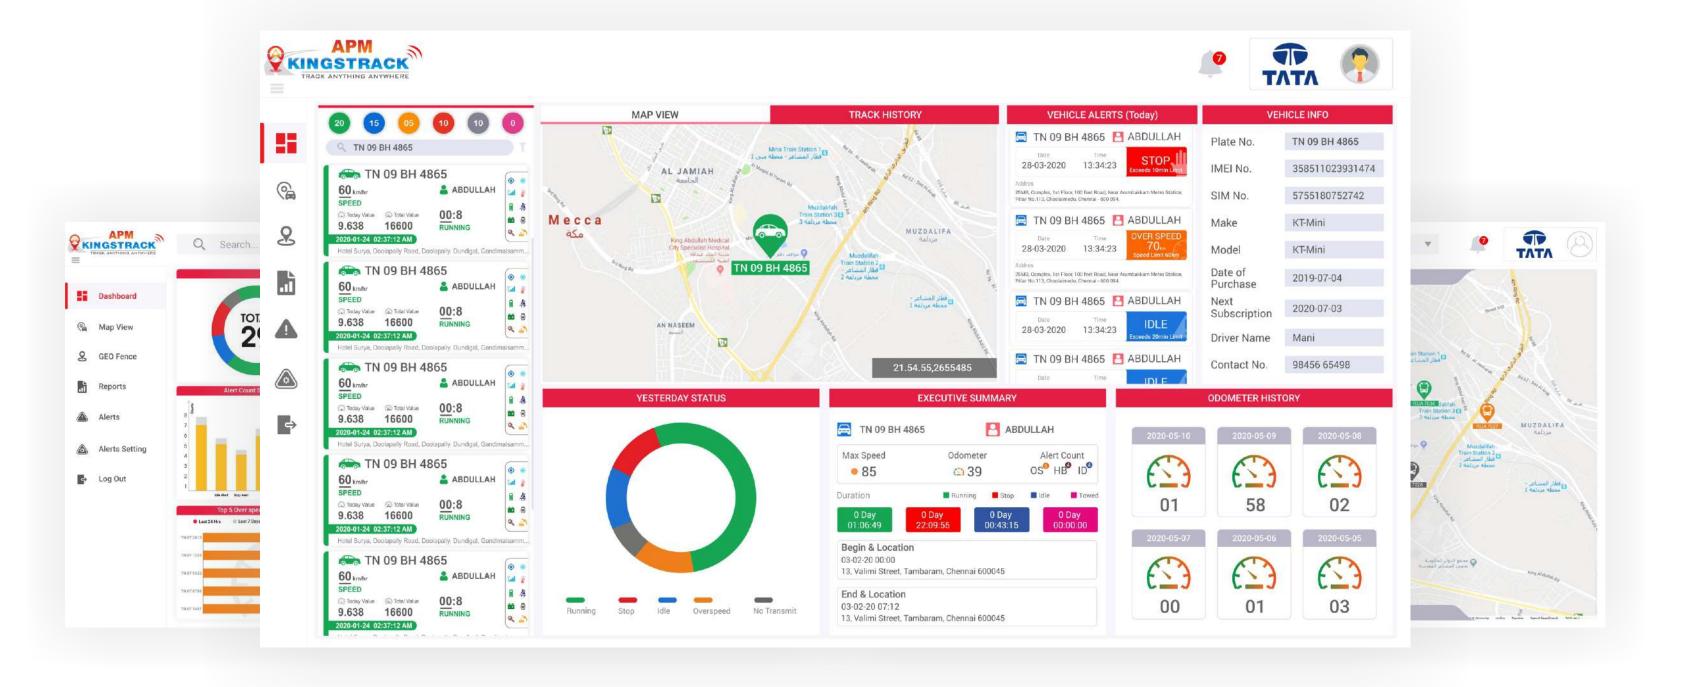

unexpectedly



#### **RS:232 Serial Communication Interfaces**

Support Fuel level sensor, RFID reader



### **Multiple Alarms**

Instant alerts for SOS, overspeed, low battery, vibration, etc



### **Driver Behavior Monitoring**

Monitor the driving behavior of the driver based on the accelerometer



## **Multiple Alarms**

Instant alert for power off, GEO-Fence



### **SOS Emergency Call**

In case of emergency, Press the SOS button to trigger an urgent call

# Why APM Kingstrack?



Hardware Design & Manufacturing



Inhouse Software
Design & Development



Support 100+ VTS Device Protocol



Support Multiple Maps



Software Customization



Support Android / IOS



Support API Integration



One Year Warranty

## **Software Features**



and more....

## **Application Screens**



# **Mobile App**



# **Alert Notifications**







## **Our Products**

















and much more....





## **APM KINGSTRACK TECHNOLOGIES PVT LTD**

25 MB Complex, 1st Floor, Loganathan Nagar 2nd Street, Jawaharlal Nehuru Salai, 100Ft Road, Choolaimedu, Chennai 600 094.



+91 95979 22200 🕋