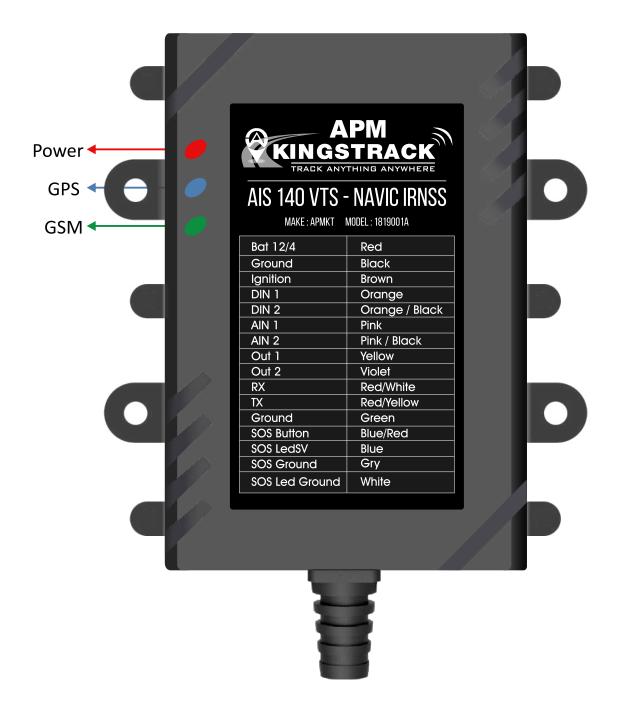

## **Pin Diagram**

| Bat 12/4       |              | Red              |             |
|----------------|--------------|------------------|-------------|
| Ground         |              | Black            |             |
| Ignition       |              | Brown            |             |
| DIN 1          |              | Orange           |             |
| DIN 2          |              | Orange / Black   |             |
| AIN 1          |              | Pink             |             |
| AIN 2          |              | Pink / Black     |             |
| Out 1          |              | Yellow           |             |
| Out 2          |              | Violet           |             |
| RX             |              | Red/White        |             |
| TX             |              | Red/Yellow       |             |
| Ground         |              | Green            |             |
| SOS Button     |              | Blue/Red         |             |
| SOS LedSV      |              | Blue             |             |
| SOS Ground     |              | Gry              |             |
| SOS Led Ground |              | White            |             |
| Red            | Black        | Brown            | Orange      |
| 1              | 2            | 3                | 4           |
| Orange - Black | Pink<br>6    | Pink-Black       | Yellow<br>8 |
| Violet 9       | Red-White 10 | Red-Yellow 11    | Green<br>12 |
| Blue-Red 13    | Blue<br>14   | Gry<br><b>13</b> | White 14    |