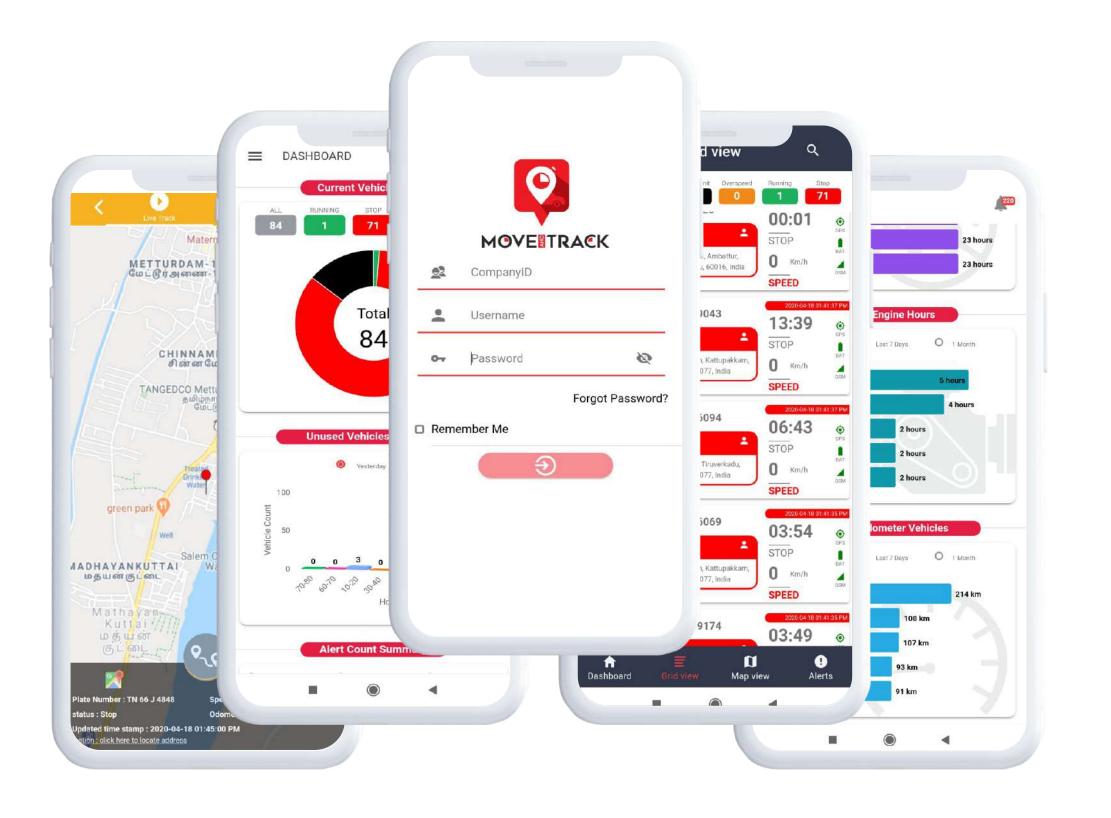

**RS:232 Serial Communication Interfaces**

Support Fuel level sensor, RFID reader



### **Multiple Alarms**

Instant alerts for SOS, overspeed, low battery, vibration, etc



### **Driver Behavior Monitoring**

Monitor the driving behavior of the driver based on the accelerometer



## **Multiple Alarms**

Instant alert for power off, GEO-Fence



### **SOS Emergency Call**

In case of emergency, Press the SOS button to trigger an urgent call

# Why APM Kingstrack?



Hardware Design & Manufacturing



Inhouse Software
Design & Development



Support 100+ VTS Device Protocol



Support Multiple Maps



Software Customization



Support Android / IOS



Support API Integration



One Year Warranty

## **Software Features**



and more....

## **Application Screens**



# **Mobile App**



# **Alert Notifications**







## **Our Products**

















and much more....





## **APM KINGSTRACK TECHNOLOGIES PVT LTD**

25 MB Complex, 1st Floor, Loganathan Nagar 2nd Street, Jawaharlal Nehuru Salai, 100Ft Road, Choolaimedu, Chennai 600 094.



+91 95979 22200 🕋