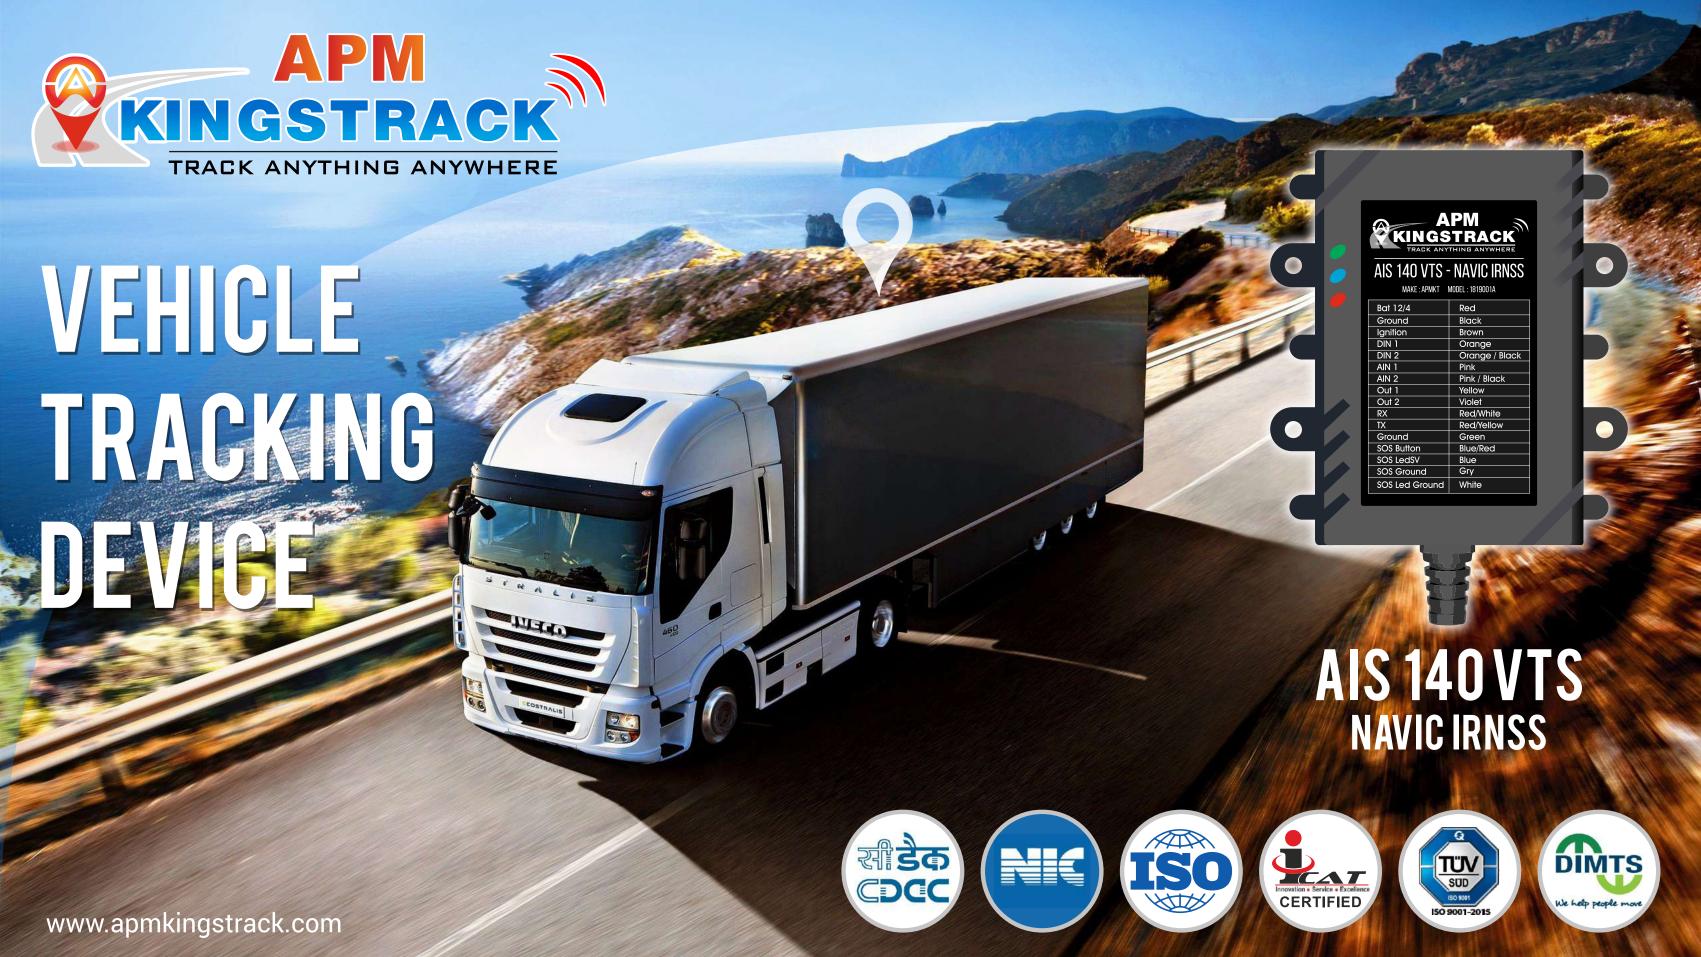

# AIS 140 Tracking Device

## **Pin Diagram**

| Bat 12/4       |              | Red              |             |
|----------------|--------------|------------------|-------------|
| Ground         |              | Black            |             |
| Ignition       |              | Brown            |             |
| DIN 1          |              | Orange           |             |
| DIN 2          |              | Orange / Black   |             |
| AIN 1          |              | Pink             |             |
| AIN 2          |              | Pink / Black     |             |
| Out 1          |              | Yellow           |             |
| Out 2          |              | Violet           |             |
| RX             |              | Red/White        |             |
| TX             |              | Red/Yellow       |             |
| Ground         |              | Green            |             |
| SOS Button     |              | Blue/Red         |             |
| SOS LedSV      |              | Blue             |             |
| SOS Ground     |              | Gry              |             |
| SOS Led Ground |              | White            |             |
| Red            | Black        | Brown            | Orange      |
| 1              | 2            | 3                | 4           |
| Orange - Black | Pink<br>6    | Pink-Black       | Yellow<br>8 |
| Violet 9       | Red-White 10 | Red-Yellow 11    | Green<br>12 |
| Blue-Red 13    | Blue<br>14   | Gry<br><b>13</b> | White 14    |

## **Technical Specification**

| Dimension         | L-28 cm, H-2.5 cm, W-8.4 cm                         |  |
|-------------------|-----------------------------------------------------|--|
| Weight            | 160 g                                               |  |
| Network           | GSM/GPRS/GPS, TCP/IP                                |  |
| Band              | 850/900/1800/1900 Mhz                               |  |
| GPS Sensitivity   | -165 dBm                                            |  |
| GPS Accuracy      | Less than 2.5M                                      |  |
| Time To First Fix | Cold status 32s<br>Warm status 25s<br>Hot status 4s |  |
| Working Voltage   | 9-36V DC                                            |  |
| Storage Temp      | -40° C to +85° C                                    |  |
| Operation Temp    | -20°C to +80°C                                      |  |
| Humidity          | 15% - 95%                                           |  |