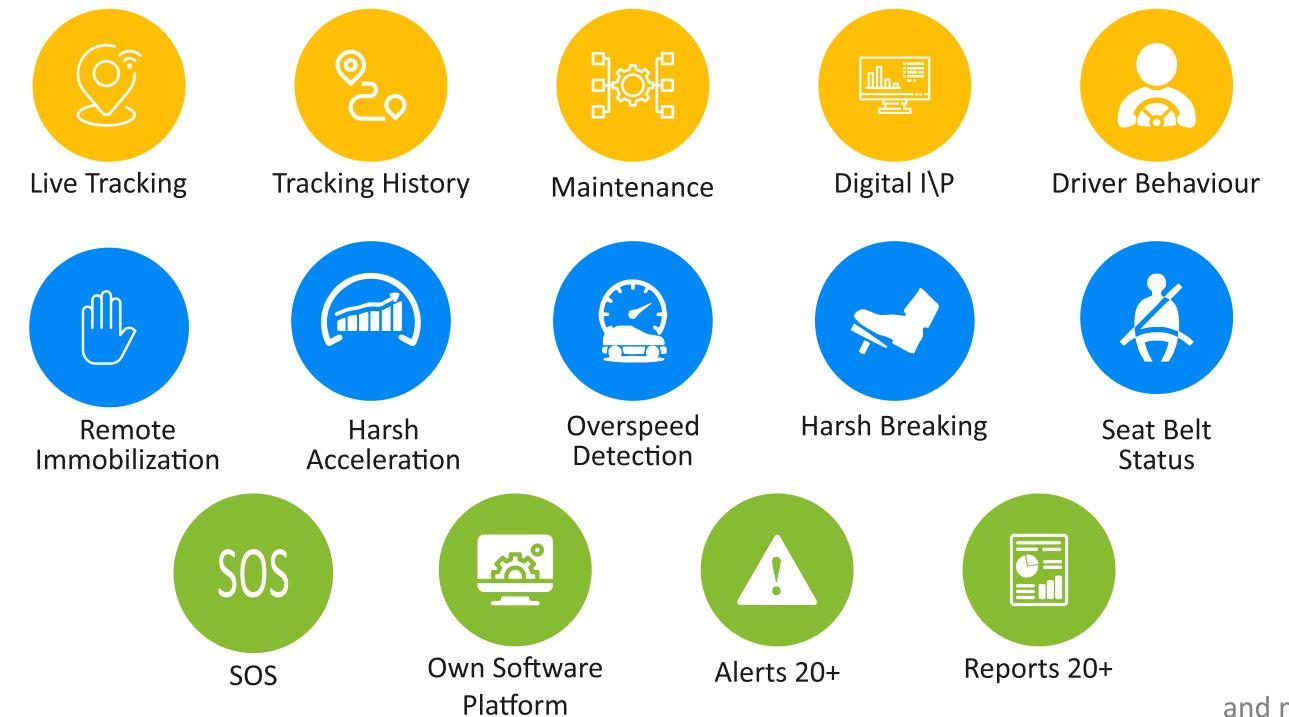

instant alert when your car's door is open unexpectedly



#### **RS:232 Serial Communication Interfaces**

Support Fuel level sensor, RFID reader



### **Multiple Alarms**

Instant alerts for SOS, overspeed, low battery, vibration, etc



### **Driver Behavior Monitoring**

Monitor the driving behavior of the driver based on the accelerometer



## **Multiple Alarms**

Instant alert for power off, GEO-Fence



### **SOS Emergency Call**

In case of emergency, Press the SOS button to trigger an urgent call

# Why APM Kingstrack?



Hardware Design & Manufacturing



Inhouse Software
Design & Development



Support 100+ VTS Device Protocol



Support Multiple Maps



Software Customization



Support Android / IOS



Support API Integration



One Year Warranty

## **Software Features**



and more....

## **Application Screens**



# **Mobile App**



# **Alert Notifications**







## **Our Products**

















and much more....





## **APM KINGSTRACK TECHNOLOGIES PVT LTD**

25 MB Complex, 1st Floor, Loganathan Nagar 2nd Street, Jawaharlal Nehuru Salai, 100Ft Road, Choolaimedu, Chennai 600 094.



+91 95979 22200 🕋