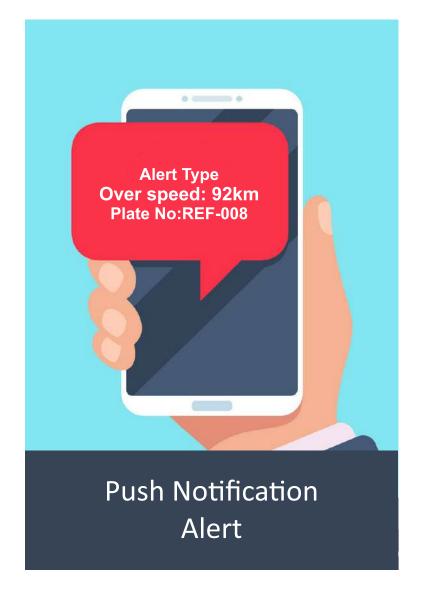

terfaces**

Support Fuel level sensor, RFID reader



### **Multiple Alarms**

Instant alerts for SOS, overspeed, low battery, vibration, etc



### **Driver Behavior Monitoring**

Monitor the driving behavior of the driver based on the accelerometer



## **Multiple Alarms**

Instant alert for power off, GEO-Fence



### **SOS Emergency Call**

In case of emergency, Press the SOS button to trigger an urgent call

# Why APM Kingstrack?



Hardware Design & Manufacturing



Inhouse Software
Design & Development



Support 100+ VTS Device Protocol



Support Multiple Maps



Software Customization



Support Android / IOS



Support API Integration



One Year Warranty

## **Software Features**



and more....

## **Application Screens**



# **Mobile App**



# **Alert Notifications**







## **Our Products**

















and much more....





## **APM KINGSTRACK TECHNOLOGIES PVT LTD**

25 MB Complex, 1st Floor, Loganathan Nagar 2nd Street, Jawaharlal Nehuru Salai, 100Ft Road, Choolaimedu, Chennai 600 094.



+91 95979 22200 🕋