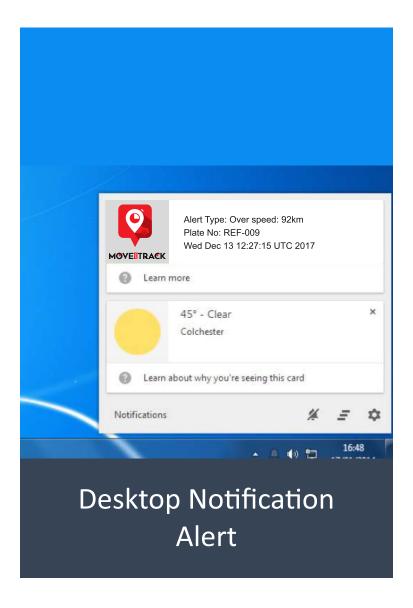

Interfaces**

Support Fuel level sensor, RFID reader



### **Multiple Alarms**

Instant alerts for SOS, overspeed, low battery, vibration, etc



### **Driver Behavior Monitoring**

Monitor the driving behavior of the driver based on the accelerometer



## **Multiple Alarms**

Instant alert for power off, GEO-Fence



### **SOS Emergency Call**

In case of emergency, Press the SOS button to trigger an urgent call

# Why APM Kingstrack?



Hardware Design & Manufacturing



Inhouse Software
Design & Development



Support 100+ VTS Device Protocol



Support Multiple Maps



Software Customization



Support Android / IOS



Support API Integration



One Year Warranty

## **Software Features**



and more....

## **Application Screens**



# **Mobile App**



# **Alert Notifications**







## **Our Products**

















and much more....





## **APM KINGSTRACK TECHNOLOGIES PVT LTD**

25 MB Complex, 1st Floor, Loganathan Nagar 2nd Street, Jawaharlal Nehuru Salai, 100Ft Road, Choolaimedu, Chennai 600 094.



+91 95979 22200 🕋