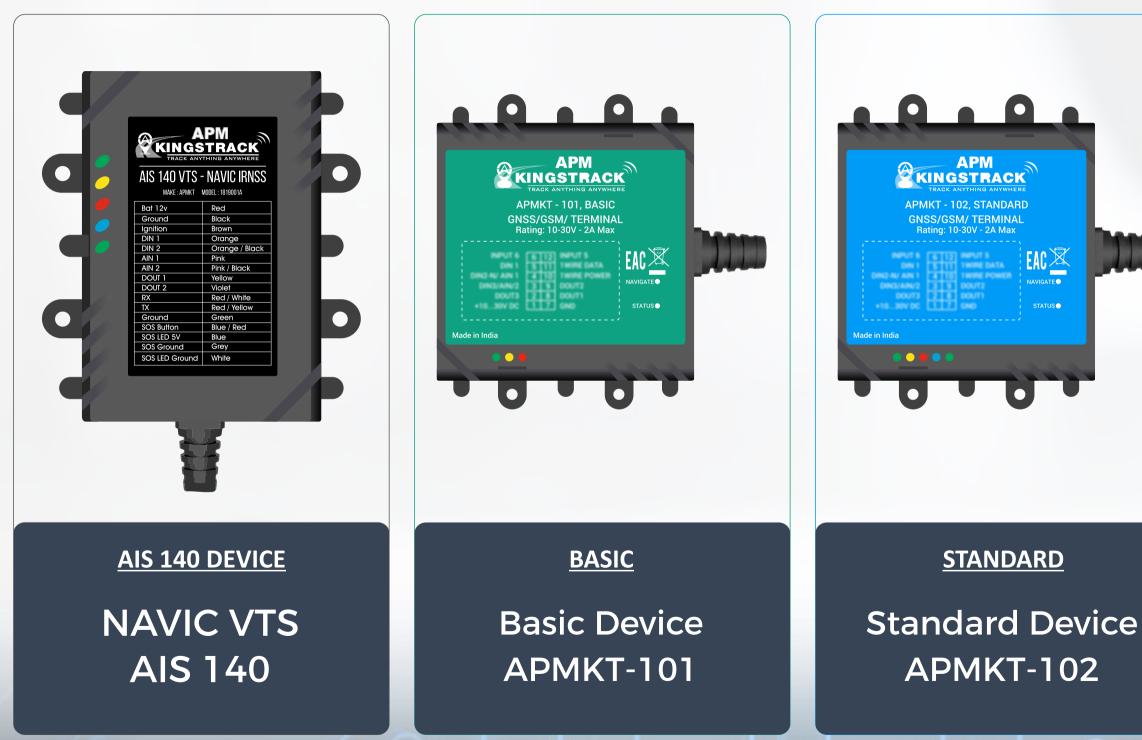

# AIS 140 Device

# **AIS 140 Device**

| APM<br>KINGSTRACK<br>TRACK ANYTHING ANYWHERE |                |
|----------------------------------------------|----------------|
| AIS 140 VTS - NAVIC IRNSS                    |                |
| MAKE : APMKT MODEL : 1819001A                |                |
| Bat 12v                                      | Red            |
| Ground                                       | Black          |
| Ignition                                     | Brown          |
| DIN 1                                        | Orange         |
| DIN 2                                        | Orange / Black |
| AIN 1                                        | Pink           |
| AIN 2                                        | Pink / Black   |
| DOUT 1                                       | Yellow         |
| DOUT 2                                       | Violet         |
| RX                                           | Red / White    |
| TX                                           | Red / Yellow   |
| Ground                                       | Green          |
| SOS Button                                   | Blue / Red     |
| SOS LED 5V                                   | Blue           |
| SOS Ground                                   | Grey           |
| SOS LED Ground                               | White          |

# **Basic Device APMKT-101**

# **Standard Device APMKT-102**