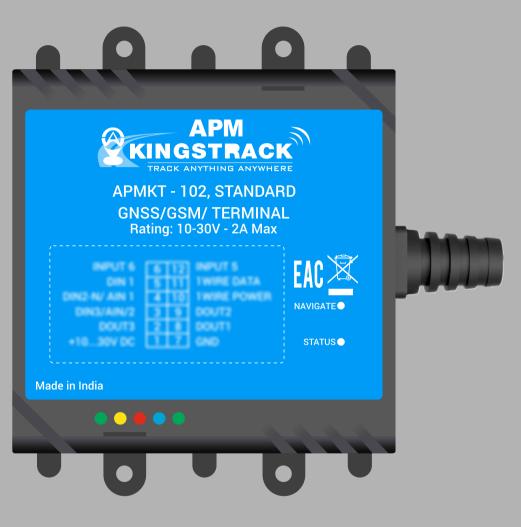

# **Standard Device APMKT-102**

#### **GPS+AGPS** tracking

Allow the location to be pinpointed in real time or periodically

**Tracked by: SMS, APP, Web** Reports location in real time through different interfaces

Internal data storage Memorize amount of GPS data for history review

IP 41 dust proof

# Multiple alarms

Instant alerts for SOS, overspeed, low battery, vibration, etc

#### **Driver Behavior Monitoring** Monitor the driving behavior of the driver based on the accelerometer

# ACC detection for ignition status

Be aware of the ignition status whenever you need

#### **Bullt-in battery** 170mAh Li-ion battery ensuring sufficient internal power supply

# Remote cut-off (petrol/power)

Compel the vehicle to stop by breaking off the fuel connection

#### Multiple I/Os

Digital Input/Output for remote monitoring and control

#### **Door status detection** Get instant alert when your car's door is open unexpectedly

#### **RS 485 serial communication interfaces** Support Fuel level sensor, RFID reader