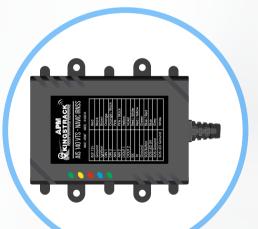

# AIS 140 Device

# **AIS 140 Device**

| APM<br>KINGSTRACK<br>TRACK ANYTHING ANYWHERE |                |
|----------------------------------------------|----------------|
| AIS 140 VTS - NAVIC IRNSS                    |                |
| MAKE : APMKT MODEL : 1819001A                |                |
| Bat 12v                                      | Red            |
| Ground                                       | Black          |
| Ignition                                     | Brown          |
| DIN 1                                        | Orange         |
| DIN 2                                        | Orange / Black |
| AIN 1                                        | Pink           |
| AIN 2                                        | Pink / Black   |
| DOUT 1                                       | Yellow         |
| DOUT 2                                       | Violet         |
| RX                                           | Red / White    |
| TX                                           | Red / Yellow   |
| Ground                                       | Green          |
| SOS Button                                   | Blue / Red     |
| SOS LED 5V                                   | Blue           |
| SOS Ground                                   | Grey           |
| SOS LED Ground                               | White          |