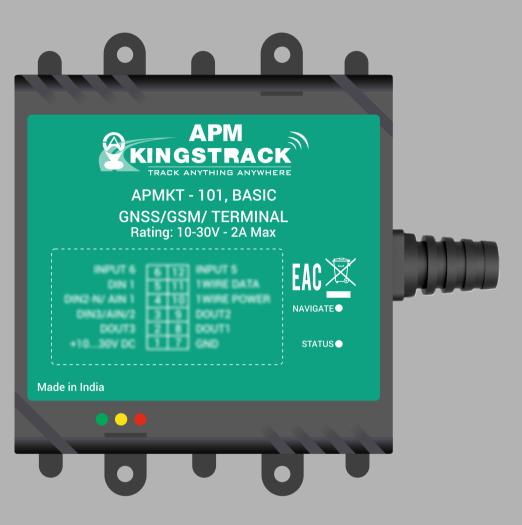

# **Basic Device APMKT-101**

#### **GPS+AGPS** tracking

Allow the location to be pinpointed in real time or periodically

Tracked by: SMS, APP, Web Reports location in real time through different interfaces

Internal data storage Memorize amount of GPS data for history review

IP 41 dust proof

#### Multiple alarms

Instant alerts for SOS, overspeed, low battery, vibration, etc

# ACC detection for ignition status

Be aware of the ignition status whenever you need

#### **Bullt-in battery** 170mAh Li-ion battery ensuring sufficient internal power supply

#### Remote cut-off (petrol/power)

Compel the vehicle to stop by breaking off the fuel connection

#### Multiple I/Os

Digital Input/Output for remote monitoring and control