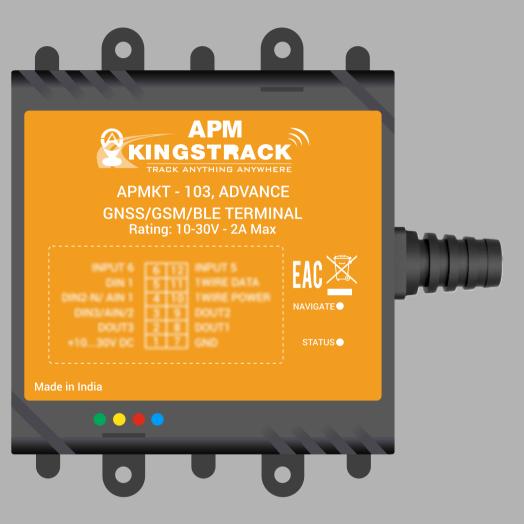

# **Advance Device APMKT-103**

#### **GPS+AGPS** tracking

Allow the location to be pinpointed in real time or periodically

#### Tracked by: SMS, APP, Web Reports location in real time through different interfaces

#### **Internal data storage** Memorize amount of GPS data for history review

Ip41 dust proof

#### Multiple alarms Instant alerts for SOS, overspeed,

low battery, vibration, etc

#### **Driver Behavior Monitoring** Monitor the driving behavior of the driver

based on the accelerometer

### 1-Wire Interface

1-Wire® interface to monitor temperature data and RFID/iButton tags

#### ACC detection for ignition status Be aware of the ignition status whenever you need

#### **Bullt-in battery** 170mAh Li-ion battery ensuring sufficient internal power supply

# Remote cut-off (petrol/power)

Compel the vehicle to stop by breaking off the fuel connection

#### Multiple I/Os

Digital Input/Output for remote monitoring and control

# Door status detection

Get instant alert when your car's door is open unexpectedly

# RS232/RS485 serial communication interfaces

Support Fuel level sensor, RFID reader

#### Bluetooth

Temperature and Humidity sensor, OBDII dongle, Inateck Barcode Scanner, Universal BLE sensors support