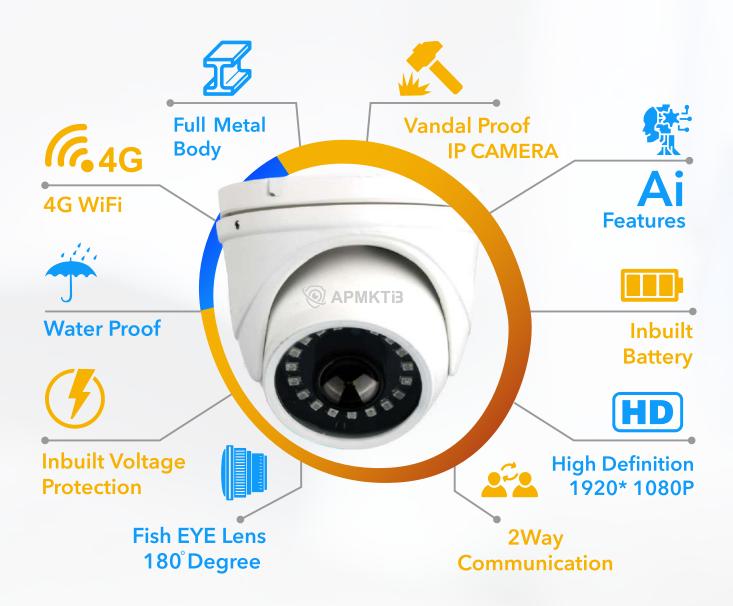

## **Special Features**

### **Features**

Model APMKT-i3

Embedded RTOS dual-core 32bit DSP pure hard compression System Structure

watch dog

2.0M low illumination CMOS sensor color 0.01Lux@F1.2 Sensor

black/white 0.001Lux@F1.2

**Video Compression** H.265/H.264 support dual stream AVI0.1M-10Mpbs variable

1/50(1/60)s to 1/10.000s Shutter

Fish EYE 180° Lens

**IR Range Upto 30 Mtrs** 

**Support IR-CUT** Day & Night

**Noise Reduction** Support 2D/3D

Wide Dynamic Support

G.711 support bidrectional talk audio & video synchronization **Audio Compression** 

1ch input level 2Vp-p impedance 1kO support sound pick-up **Audio Interface** 

input 1ch

1 RJ45 10/100M adaptive ethernet port support **Network Interface** 

RTSP/FTP/PPPOE/DHCP/NTP/UPnP etc

1 USB support WIFI/3G support SD 1c alarm output reset key 1ch **Extension Interface** 

alarm input or LED

One photo resistance interface one IR-CUT interface support photo Signal Interface

resistance signal and IR-CUT links to IR

SIM Card Multi Network SIM support (2G/3G/4G)

Wifi Interface YES

SD Card 128 GB Support

Comprehensive lighting protection 7\*24 hrs 65 C high tempreature Reliability

stable and reliable testing

Alarm line image linkage support JPEG capture united remote client **Intelligence Analysis** 

monitoring software

Remainder and image linkage support JPEG capture united remote Other Function

client monitoring software

**ONVIF** Support

Support multiple mobile monitoring (IOS, Android) **Mobile Monitoring** 

**Power** DC12V

Support POE power supply\* Other

\*Optional