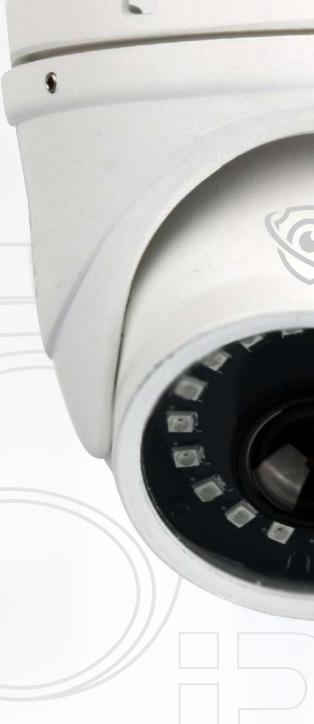

# SPECIALLY DESIGNED FOR VEHICLES ICAT APPROVED CCTV SECURITY CAMERA

1/50(1/60)s to 1/10.000s Shutter

Fish EYE 180° Lens

**IR Range Upto 30 Mtrs** 

**Support IR-CUT** Day & Night

**Noise Reduction** Support 2D/3D

Wide Dynamic Support

G.711 support bidrectional talk audio & video synchronization **Audio Compression** 

alarm input or LED

One photo resistance interface one IR-CUT interface support photo Signal Interface

resistance signal and IR-CUT links to IR

SIM Card Multi Network SIM support (2G/3G/4G)

Wifi Interface YES