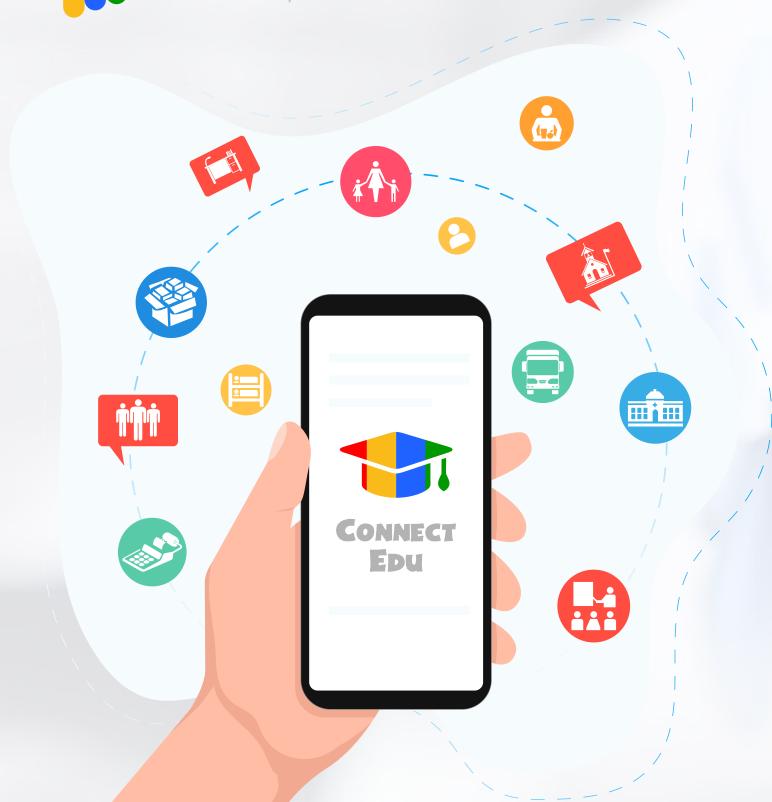

# **CONNECT EDU**

Connect Edu is a web-based student information system providing complete solution for your educational institutions. Super administrators, office administrators, teachers and parents can see their student's progress anytime during the academic year with access to their historical data for ongoing analysis.

It allows them to easily manage various entities of your educational institute. Additionally, the flexible reporting options allow all system users to view school information in different but most useful formats.

This is the only solution with low cost but complete coverage of all your institutional needs including registration-enrollment, scheduling, attendance, counselor function, grade book, academic history, class management, employee security and attendance, tuition billing, online fee payment gateway, SMS communication, text book management and parent/student access.