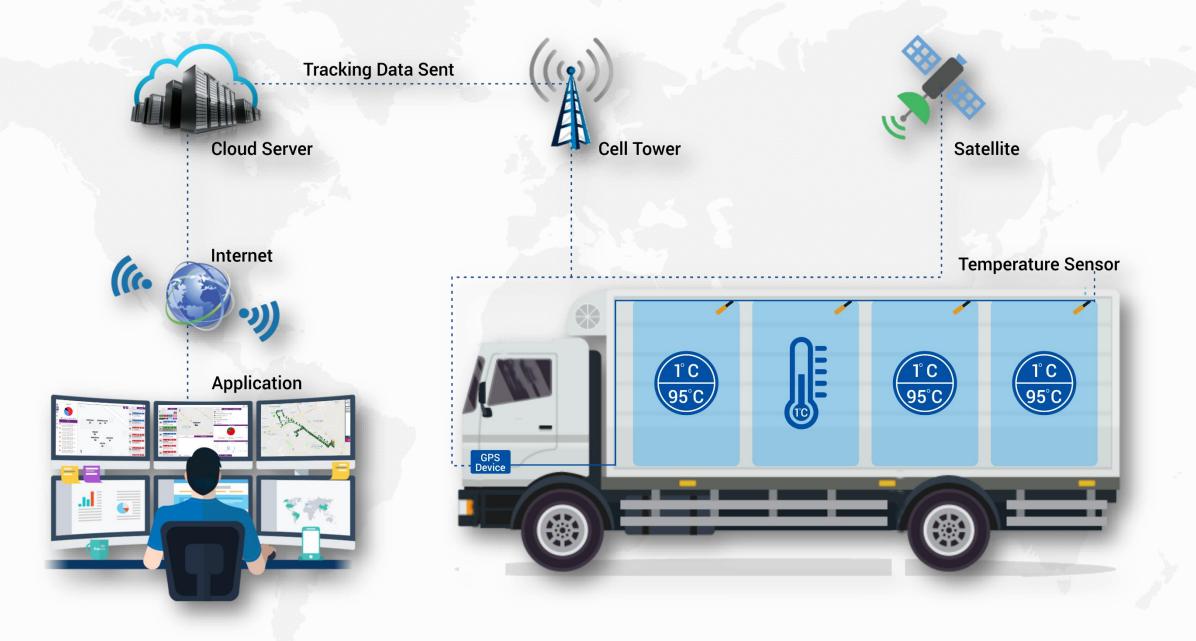

# **HOW IT WORKS — VEHICLE CONTAINER**

### **WIRED TEMPERATURE SENSOR**

1-Wire temperature sensor could be used to measure temperature in a vehicle or track cargo temperature in a trailer or fridge. Data collected by the GPS tracking device is then transmitted to the vehicle tracking system.

The sensor operate with  $\pm 0.5$ °C accuracy in the temperature range from -40°C to +120°C.