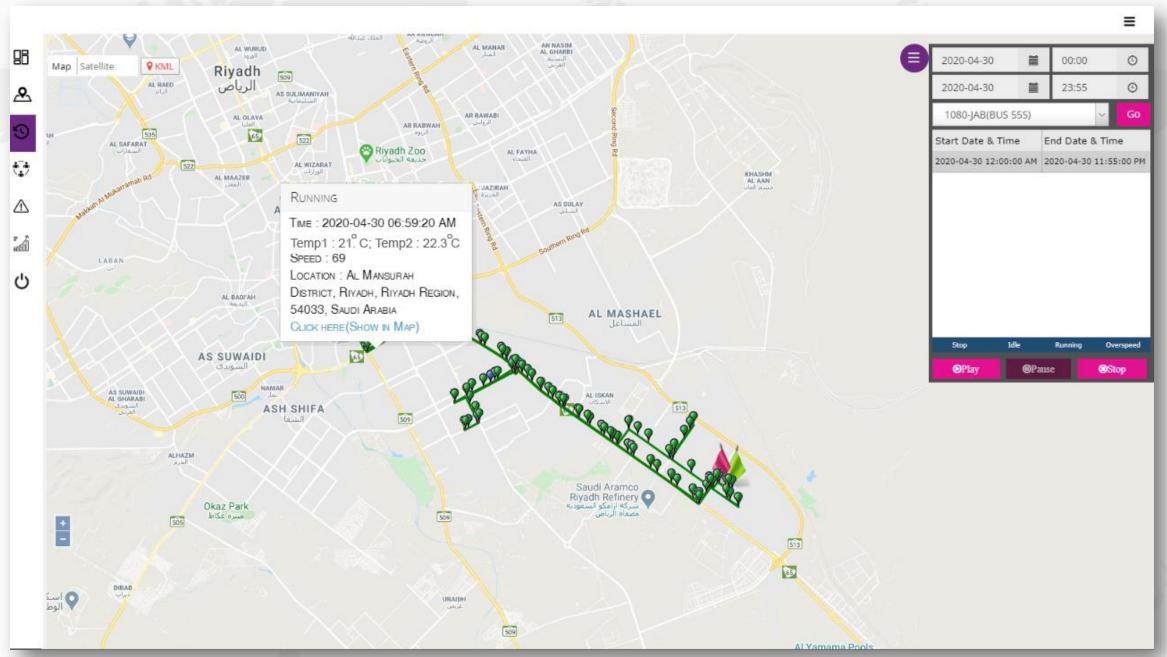

OW IT WORKS — VEHICLE CONTAINER**





# **HOW IT WORKS — REFRIGERATOR**



Satellite



### **WIRED TEMPERATURE SENSOR**



1-Wire temperature sensor could be used to measure temperature in a vehicle or track cargo temperature in a trailer or fridge. Data collected by the GPS tracking device is then transmitted to the vehicle tracking system.

The sensor operate with  $\pm 0.5$ °C accuracy in the temperature range from -40°C to +120°C.



# **TEMPERATURE SENSOR**

- Size 65 x 8 mm
- 64 bit serial code allow multiple devices on 1 wire
- Over voltage protection
- Programmable identification number
- IP67 protection
- Connection 3 pin

## **CONNECT UPTO 4 SENSORS IN SINGLE DEVICE**





# **ALERTS**









### **DASHBOARD**





### LIVE TEMPERATURE MONITORING





## **TRACK HISTORY**





### **MAP VIEW**





# **TEMPERATURE REPORT**





| Temperature Report                                     |                     |        |
|--------------------------------------------------------|---------------------|--------|
| Drag a column and drop it here to group by that column |                     | _      |
| Plate No                                               | Date Time           | Temp 1 |
| 8601-BHA(10")                                          | 2020-04-27 23:59:51 | 29.6   |
| 8601-BHA(10")                                          | 2020-04-27 23:54:51 | 29.6   |
| 8601-BHA(10")                                          | 2020-04-27 23:49:50 | 29.6   |
| 8601-BHA(10")                                          | 2020-04-27 23:44:50 | 29.7   |
| 8601-BHA(10")