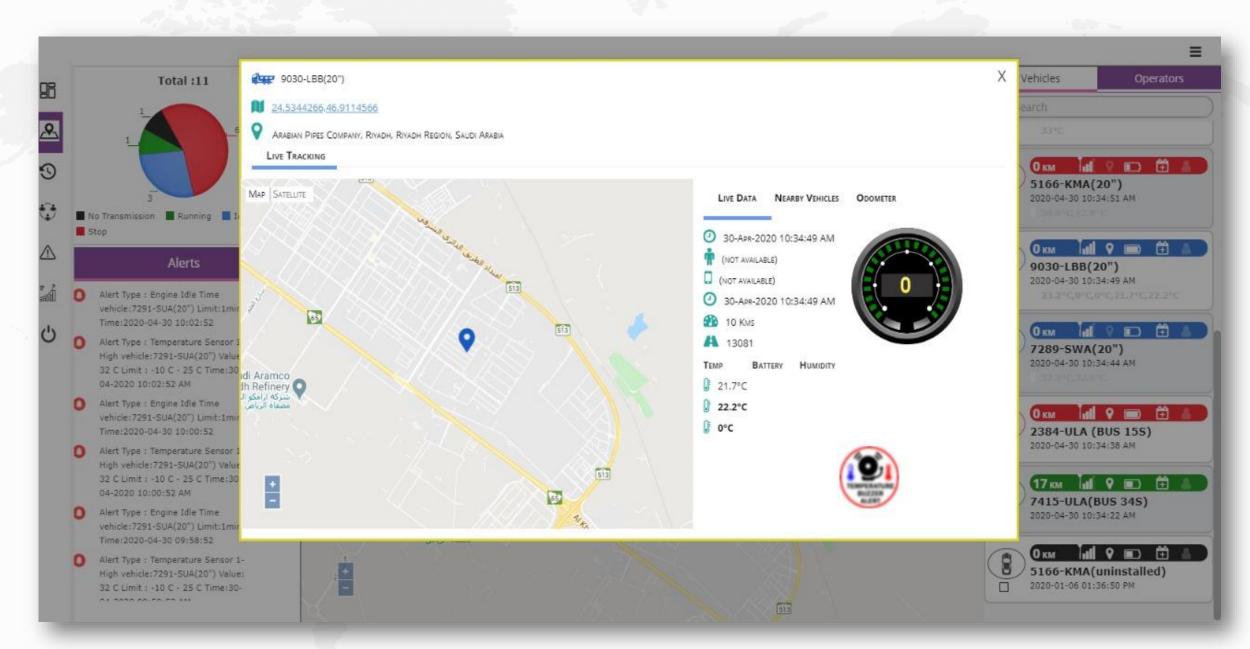

the sustainability

# **HOW IT WORKS — VEHICLE CONTAINER**





# **HOW IT WORKS — REFRIGERATOR**



Satellite



### **WIRED TEMPERATURE SENSOR**



1-Wire temperature sensor could be used to measure temperature in a vehicle or track cargo temperature in a trailer or fridge. Data collected by the GPS tracking device is then transmitted to the vehicle tracking system.

The sensor operate with  $\pm 0.5$ °C accuracy in the temperature range from -40°C to +120°C.



# **TEMPERATURE SENSOR**

- Size 65 x 8 mm
- 64 bit serial code allow multiple devices on 1 wire
- Over voltage protection
- Programmable identification number
- IP67 protection
- Connection 3 pin

## **CONNECT UPTO 4 SENSORS IN SINGLE DEVICE**





# **ALERTS**









### **DASHBOARD**





### LIVE TEMPERATURE MONITORING





## **TRACK HISTORY**





### **MAP VIEW**





# **TEMPERATURE REPORT**





| Temperature Report                                     |                     |        |
|--------------------------------------------------------|---------------------|--------|
| Drag a column and drop it here to group by that column |                     | _      |
| Plate No                                               | Date Time           | Temp 1 |
| 8601-BHA(10")                                          | 2020-04-27 23:59:51 | 29.6   |
| 8601-BHA(10")                                          | 2020-04-27 23:54:51 | 29.6   |
| 8601-BHA(10")                                          | 2020-04-27 23:49:50 | 29.6   |
| 8601-BHA(10")                                          | 2020-04-27 23:44:50 | 29.7   |