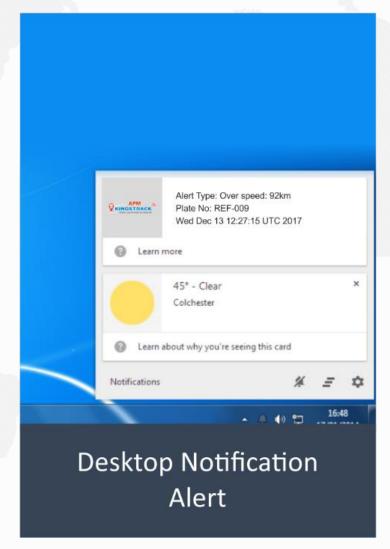

eir asset.



It helps to manage the asset safely and improves the sustainability

# **HOW IT WORKS — VEHICLE CONTAINER**





# **HOW IT WORKS — REFRIGERATOR**



Satellite



### **WIRED TEMPERATURE SENSOR**



1-Wire temperature sensor could be used to measure temperature in a vehicle or track cargo temperature in a trailer or fridge. Data collected by the GPS tracking device is then transmitted to the vehicle tracking system.

The sensor operate with  $\pm 0.5$ °C accuracy in the temperature range from -40°C to +120°C.



# **TEMPERATURE SENSOR**

- Size 65 x 8 mm
- 64 bit serial code allow multiple devices on 1 wire
- Over voltage protection
- Programmable identification number
- IP67 protection
- Connection 3 pin

## **CONNECT UPTO 4 SENSORS IN SINGLE DEVICE**





# **ALERTS**









### **DASHBOARD**





### LIVE TEMPERATURE MONITORING





## **TRACK HISTORY**





### **MAP VIEW**





# **TEMPERATURE REPORT**





| Temperature Report                                     |                     |        |
|--------------------------------------------------------|---------------------|--------|
| Drag a column and drop it here to group by that column |                     | _      |
| Plate No                                               | Date Time           | Temp 1 |
| 8601-BHA(10")                                          | 2020-04-27 23:59:51 | 29.6   |
| 8601-BHA(10")                                          | 2020-04-27 23:54:51 | 29.6   |
| 8601-BHA(10")                                          | 2020-04-27 23:49:50 | 29.6   |
| 8601-BHA(10")