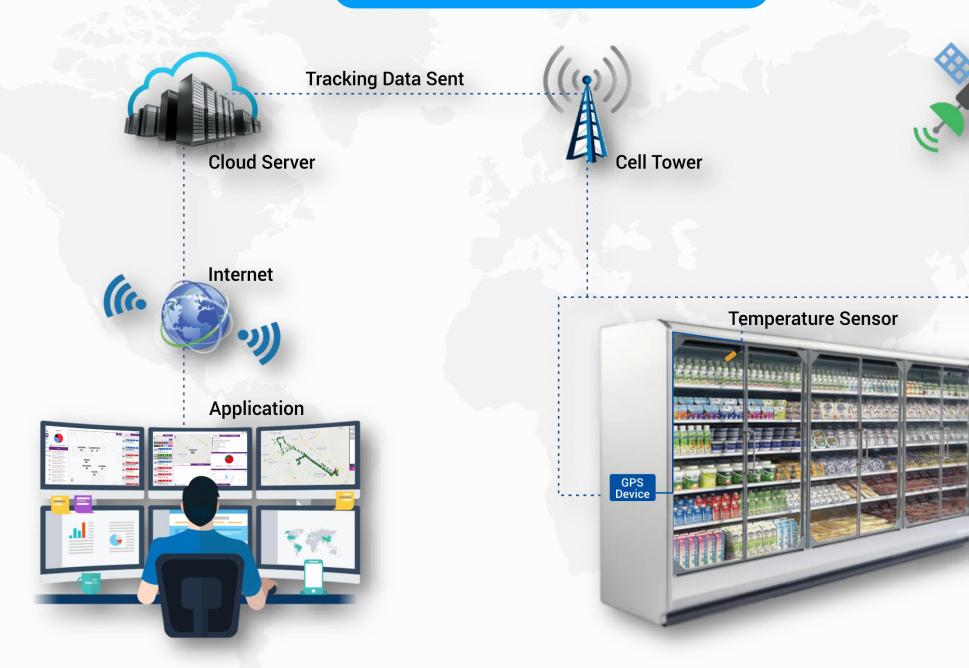

# **HOW IT WORKS — REFRIGERATOR**

Satellite

### **WIRED TEMPERATURE SENSOR**

1-Wire temperature sensor could be used to measure temperature in a vehicle or track cargo temperature in a trailer or fridge. Data collected by the GPS tracking device is then transmitted to the vehicle tracking system.

The sensor operate with  $\pm 0.5$ °C accuracy in the temperature range from -40°C to +120°C.