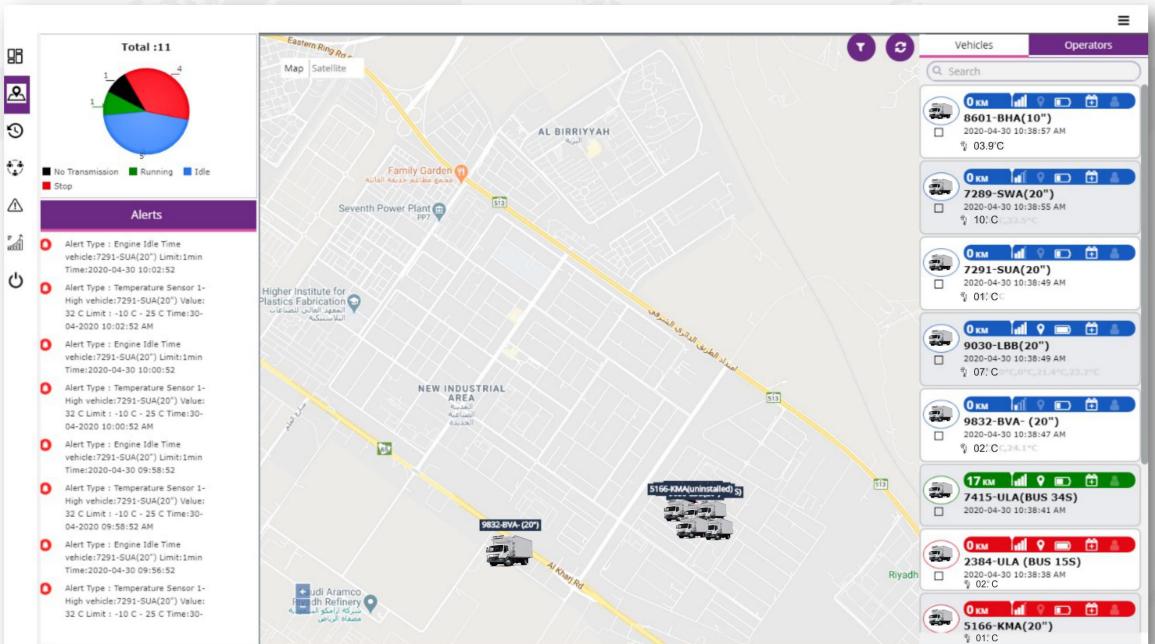

CONTAINER**





# **HOW IT WORKS — REFRIGERATOR**



Satellite



### **WIRED TEMPERATURE SENSOR**



1-Wire temperature sensor could be used to measure temperature in a vehicle or track cargo temperature in a trailer or fridge. Data collected by the GPS tracking device is then transmitted to the vehicle tracking system.

The sensor operate with  $\pm 0.5$ °C accuracy in the temperature range from -40°C to +120°C.



# **TEMPERATURE SENSOR**

- Size 65 x 8 mm
- 64 bit serial code allow multiple devices on 1 wire
- Over voltage protection
- Programmable identification number
- IP67 protection
- Connection 3 pin

## **CONNECT UPTO 4 SENSORS IN SINGLE DEVICE**





# **ALERTS**









### **DASHBOARD**





### LIVE TEMPERATURE MONITORING





## **TRACK HISTORY**





### **MAP VIEW**





# **TEMPERATURE REPORT**





| Temperature Report                                     |                     |        |
|--------------------------------------------------------|---------------------|--------|
| Drag a column and drop it here to group by that column |                     | _      |
| Plate No                                               | Date Time           | Temp 1 |
| 8601-BHA(10")                                          | 2020-04-27 23:59:51 | 29.6   |
| 8601-BHA(10")                                          | 2020-04-27 23:54:51 | 29.6   |
| 8601-BHA(10")                                          | 2020-04-27 23:49:50 | 29.6   |
| 8601-BHA(10")                                          | 2020-04-27 23:44:50 | 29.7   |
| 8601-BHA(10")