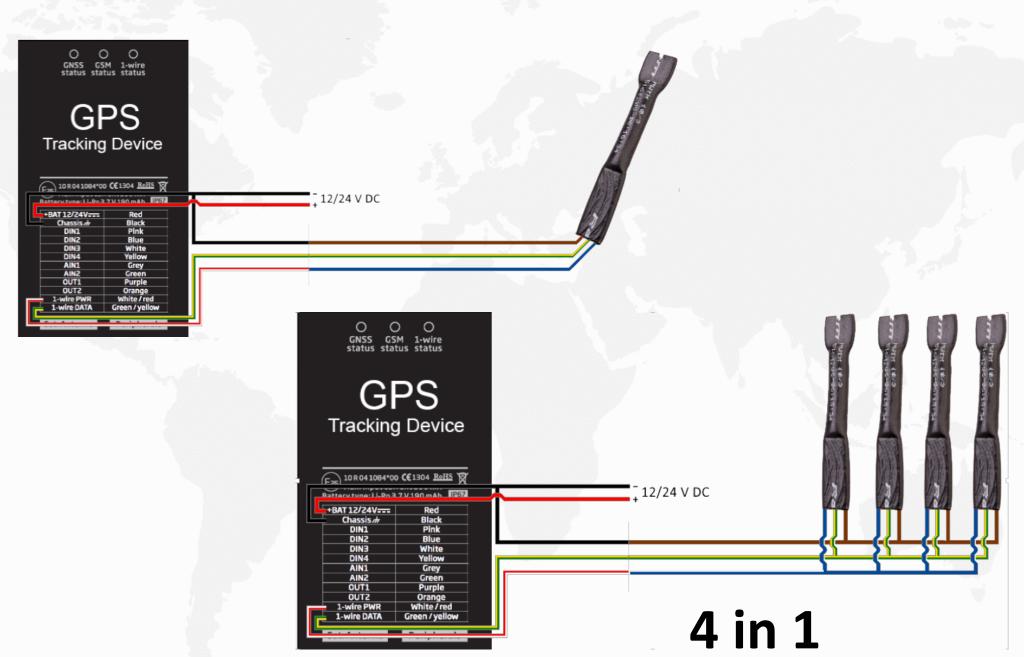

## **CONNECT UPTO 4 SENSORS IN SINGLE DEVICE**

# **TEMPERATURE SENSOR**

- Size 65 x 8 mm
- 64 bit serial code allow multiple devices on 1 wire
- Over voltage protection
- Programmable identification number
- IP67 protection
- Connection 3 pin