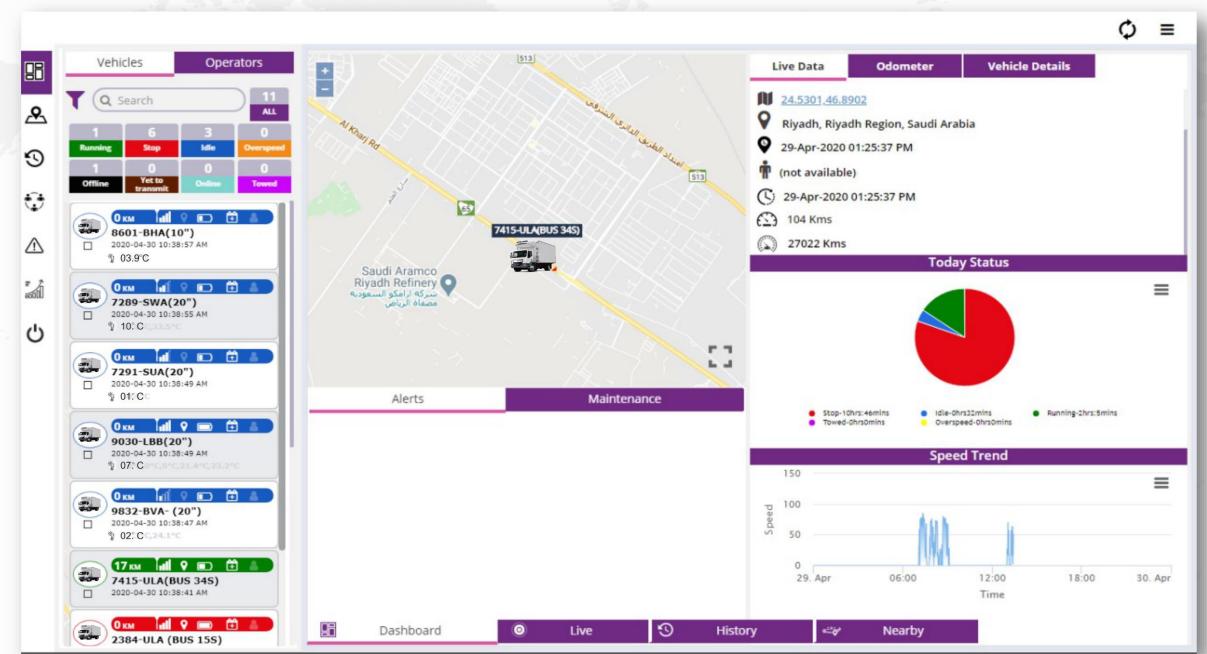

manage the asset safely and improves the sustainability

# **HOW IT WORKS — VEHICLE CONTAINER**





# **HOW IT WORKS — REFRIGERATOR**



Satellite



### **WIRED TEMPERATURE SENSOR**



1-Wire temperature sensor could be used to measure temperature in a vehicle or track cargo temperature in a trailer or fridge. Data collected by the GPS tracking device is then transmitted to the vehicle tracking system.

The sensor operate with  $\pm 0.5$ °C accuracy in the temperature range from -40°C to +120°C.



# **TEMPERATURE SENSOR**

- Size 65 x 8 mm
- 64 bit serial code allow multiple devices on 1 wire
- Over voltage protection
- Programmable identification number
- IP67 protection
- Connection 3 pin

## **CONNECT UPTO 4 SENSORS IN SINGLE DEVICE**





# **ALERTS**









### **DASHBOARD**





### LIVE TEMPERATURE MONITORING





## **TRACK HISTORY**





### **MAP VIEW**





# **TEMPERATURE REPORT**





| Temperature Report                                     |                     |        |
|--------------------------------------------------------|---------------------|--------|
| Drag a column and drop it here to group by that column |                     | _      |
| Plate No                                               | Date Time           | Temp 1 |
| 8601-BHA(10")                                          | 2020-04-27 23:59:51 | 29.6   |
| 8601-BHA(10")                                          | 2020-04-27 23:54:51 | 29.6   |
| 8601-BHA(10")                                          | 2020-04-27 23:49:50 | 29.6   |
| 8601-BHA(10")